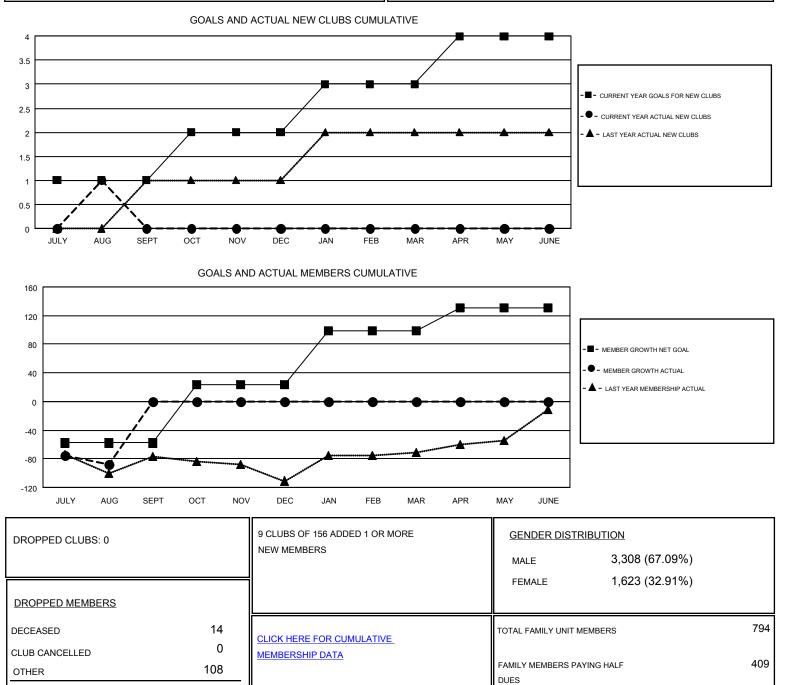

## GMT: MAHESH CHITNIS

Results as of: 8/31/2017

| GMT | CA | I |
|-----|----|---|

| Clubs                 |               |           |                       | Members       |                           |                         |                                                    |
|-----------------------|---------------|-----------|-----------------------|---------------|---------------------------|-------------------------|----------------------------------------------------|
| RESULTS FOR 2017-2018 |               |           | RESULTS FOR 2017-2018 |               |                           |                         |                                                    |
| QUARTER               | NEW CLUB GOAL | NEW CLUBS | DROPPED CLUBS         | QUARTER       | MEMBER GROWTH NET<br>GOAL | MEMBER GROWTH<br>ACTUAL | DROPPED<br>MEMBERS ACTUAL<br>(including transfers) |
| JULY/AUG/SEPT         | 1             | 1         | 0                     | JULY/AUG/SEPT | -58                       | 34                      | 122                                                |
| OCT/NOV/DEC           | 1             | 0         | 0                     | OCT/NOV/DEC   | 81                        | 0                       | 0                                                  |
| JAN/FEB/MAR           | 1             | 0         | 0                     | JAN/FEB/MAR   | 76                        | 0                       | 0                                                  |
| APR/MAY/JUNE          | 1             | 0         | 0                     | APR/MAY/JUNE  | 32                        | 0                       | 0                                                  |